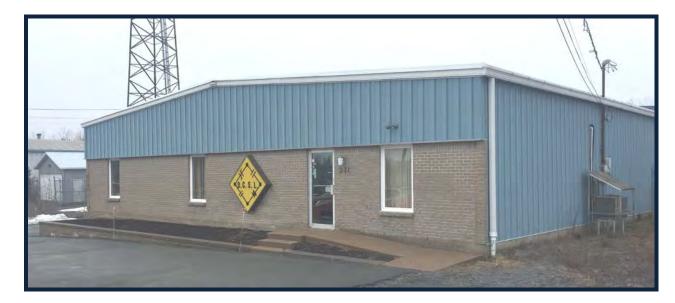

# WAREHOUSE / OFFICE / SHOWROOM ATLANTIC ACRES BUSINESS PARK

SPRING 2017

| PROPERTY DETAILS    |                                                                                                                                                                                                             |
|---------------------|-------------------------------------------------------------------------------------------------------------------------------------------------------------------------------------------------------------|
| Building Area       | 5,212 sq.ft                                                                                                                                                                                                 |
| Space Available     | 5,212 sq.ft.                                                                                                                                                                                                |
| Virtual Tour        | https://youtu.be/SNAvI8KfrrQ                                                                                                                                                                                |
| Net Rent            | \$7.50/sq.ft.                                                                                                                                                                                               |
| CAM & Taxes         | \$4.50/sq.ft.                                                                                                                                                                                               |
| Loading             | Dock and grade                                                                                                                                                                                              |
| Available           | June 1, 2017                                                                                                                                                                                                |
| General information | Single user building with ample fenced and secure yard.<br>Located 3 minutes from Larry Uteck/102 Exit with many<br>amenities nearby. Dock and grade level loading. Electrical<br>service upgraded to 600V. |
|                     |                                                                                                                                                                                                             |