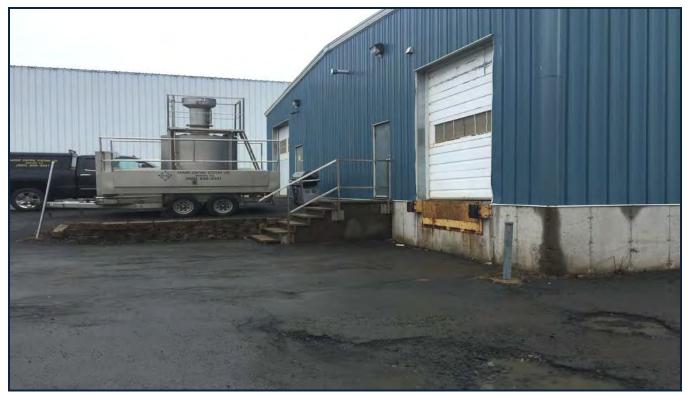

|
| General information | Single user building with ample fenced and secure yard.<br>Located 3 minutes from Larry Uteck/102 Exit with many<br>amenities nearby. Dock and grade level loading. Electrical<br>service upgraded to 600V. |
|                     |                                                                                                                                                                                                             |

BROKERS PROTECTED – please contact

Bart Henneberry, CPA, CMA, MBA Cell: 902.830.2117 bhenneberry@signatureproperties.ca

Signature Commercial Realty Bus: 902.422.2122 www.signatureproperties.ca



#### Floor Plan





## Site Plan





### Pictures







## Area Overview

The property is centrally located on Bluewater Road in the Atlantic Acres Industrial Park ("Atlantic Acres"). The Atlantic Acres Business Park is one of the main industrial parks of HRM and stretches from Larry Uteck Boulevard to Hammonds Plains Road both of which have access to Highway 102. The Highway 102 intersects with other major highways that lead to the South Shore, the Annapolis Valley, the Halifax Airport and New Brunswick via Truro. The Atlantic Acres is now mostly developed with limited opportunities for future expansion.

Atlantic Acres is 8 kilometres from the Port of Halifax, and 25 kilometres from the Halifax International Airport. While the majority of properties in Atlantic Acres are Industrial in nature, the surrounding areas of Bedford and Hammonds