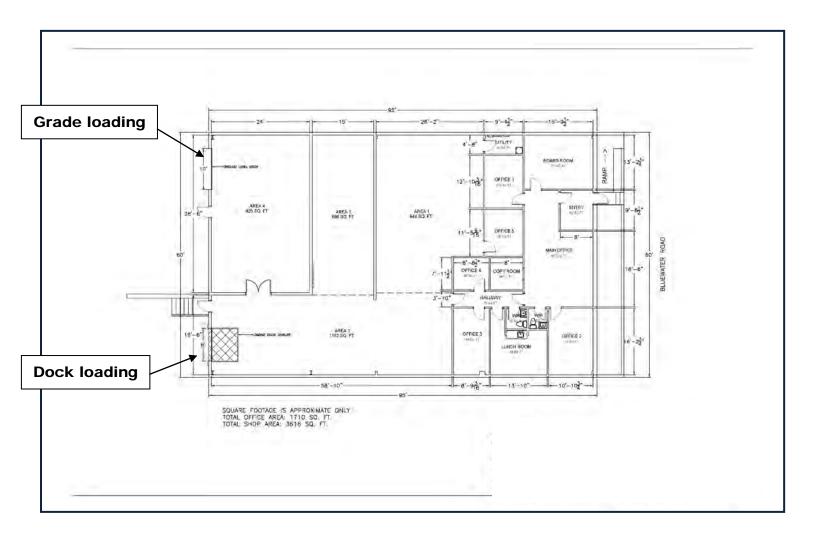

|
| General information | Single user building with ample fenced and secure yard.<br>Located 3 minutes from Larry Uteck/102 Exit with many<br>amenities nearby. Dock and grade level loading. Electrical<br>service upgraded to 600V. |
|                     |                                                                                                                                                                                                             |

BROKERS PROTECTED – please contact

Bart Henneberry, CPA, CMA, MBA Cell: 902.830.2117 bhenneberry@signatureproperties.ca

Signature Commercial Realty Bus: 902.422.2122 www.signatureproperties.ca



#### Floor Plan





## Site Plan





### Pictures







## Area Overview

The property is centrally located on Bluewater Road in the Atlantic Acres Industrial Park ("Atlantic Acres"). The Atlantic Acres Business Park is one of the main industrial parks of HRM and stretches from Larry Uteck Boulevard to Hammonds Plains Road both of which have access to Highway 102. The Highway 102 intersects with other major highways that lead to the South Shore, the Annapolis Valley, the Halifax Airport and New Brunswick via Truro. The Atlantic Acres is now mostly developed with limited opportunities for future expansion.

Atlantic Acres is 8 kilometres from the Port of Halifax, and 25 kilometres from the Halifax International Airport. While the majority of properties in Atlantic Acres are Industrial in nature, the surr