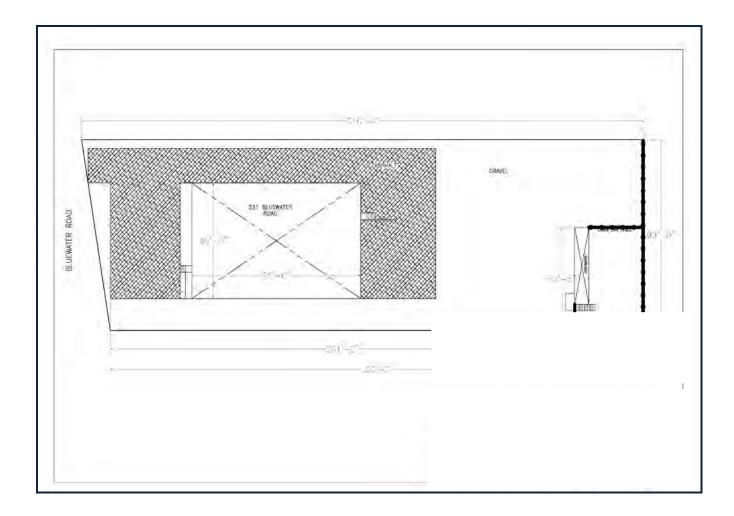

|
| General information | Single user building with ample fenced and secure yard.<br>Located 3 minutes from Larry Uteck/102 Exit with many<br>amenities nearby. Dock and grade level loading. Electrical<br>service upgraded to 600V. |
|                     |                                                                                                                                                                                                             |

BROKERS PROTECTED – please contact

Bart Henneberry, CPA, CMA, MBA Cell: 902.830.2117 bhenneberry@signatureproperties.ca

Signature Commercial Realty Bus: 902.422.2122 www.signatureproperties.ca



#### Floor Plan





## Site Plan





### Pictures







## Area Overview

The property is centrally located on Bluewater Road in the Atlantic Acres Industrial Park ("Atlantic Acres"). The Atlantic Acres Business Park is one of the main industrial parks of HRM and stretches from Larry Uteck Boulevard to Hammonds Plains Road both of which have access to Highway 102. The Highway 102 intersects with other major highways that lead to the South Shore, the Annapolis Valley, the Halifax Airport and New Brunswick via Truro. The Atlantic Acres is now mostly developed with limited opportunities for future expansion.

Atlantic Acres is 8 kilometres from the Port of Halifax, and 25 kilometres from the Halifax International Airport. While the majority of properties in Atlantic Acres are Industrial in nature, the surrounding areas of B