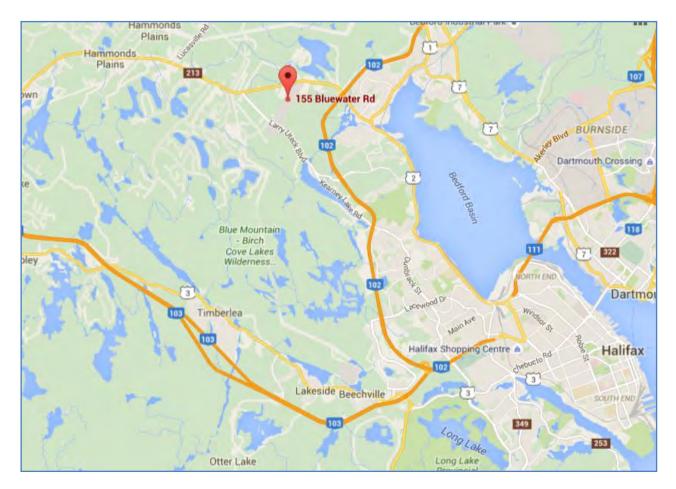

## Area Overview

The property is centrally located on Bluewater Road in the Atlantic Acres Industrial Park ("Atlantic Acres"). The Atlantic Acres Business Park is one of the main industrial parks of HRM and stretches from Larry Uteck Boulevard to Hammonds Plains Road both of which have access to Highway 102. The Highway 102 intersects with other major highways that lead to the South Shore, the Annapolis Valley, the Halifax Airport and New Brunswick via Truro. The Atlantic Acres is now mostly developed with limited opportunities for future expansion.

Atlantic Acres is 8 kilometres from the Port of Halifax, and 25 kilometres from the Halifax International Airport. While the majority of properties in Atlantic Acres are Industrial in nature, the surrounding areas of Bedford and Hammonds Plains continue to expand in residential population and business development.